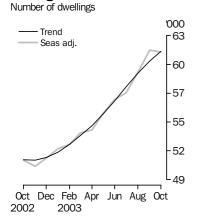

### **Number of dwellings**

Trend estimates % change

#### DWELLINGS FINANCED

Number financed including refinancing

Total housing finance activity (seasonally adjusted) fell 0.3% (down 214) from last month's series high. This decrease was primarily due to a decrease in finance for the purchase of established dwellings excluding refinancing (down 960, -2.7%). Partially offsetting this fall were increases in refinancing (up 608, 3.3%), construction of dwellings (up 93, 1.7%) and purchase of new dwellings (up 45, 2.7%). The total housing commitments trend increased in October (up 987, 1.6%).

Value of commitments

The total value of commitments (seasonally adjusted) increased by 0.7% in October 2003. The trend series continued its run of increases since September 2000, with the October 2003 increase of 2.2% influenced by the strength in the seasonally adjusted series in previous months.