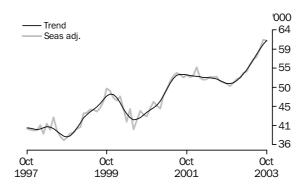

#### DWELLINGS FINANCED

Number financed including refinancing

Total housing finance activity (seasonally adjusted) fell 0.3% (down 214) from last month's series high. This decrease was primarily due to a decrease in finance for the purchase of established dwellings excluding refinancing (down 960, -2.7%). Partially offsetting this fall were increases in refinancing (up 608, 3.3%), construction of dwellings (up 93, 1.7%) and purchase of new dwellings (up 45, 2.7%). The total housing commitments trend increased in October (up 987, 1.6%).

Number financed excluding refinancing

The number of dwellings financed excluding refinancing (seasonally adjusted) decreased in October 2003 (down 822, -1.9%), following rises in nine of the last ten months. The trend series increased by 0.8% in October.