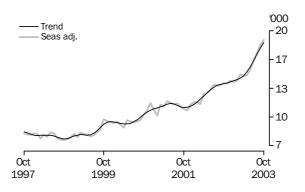

## HOUSING FINANCE SUMMARY OF FINDINGS continued

Refinancing

The number of refinancing commitments (seasonally adjusted) rose by 3.3% in October 2003, making October the sixth consecutive month of growth. As a result, trend growth remained strong, at 3.7%.