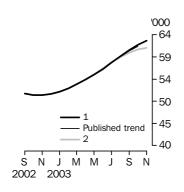

### **Number of dwellings**

Trend estimates % change

#### DWELLINGS FINANCED

Number financed including refinancing

Total housing finance activity (seasonally adjusted) fell 0.3% (down 214) from last month's series high. This decrease was primarily due to a decrease in finance for the purchase of established dwellings excluding refinancing (down 960, -2.7%). Partially offsetting this fall were increases in refinancing (up 608, 3.3%), construction of dwellings (up 93, 1.7%) and purchase of new dwellings (up 45, 2.7%). The total housing commitments trend increased in October (up 987, 1.6%).