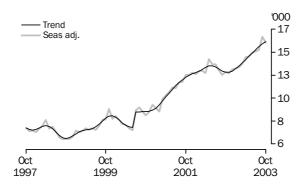

Purchase of new dwellings

The number of finance commitments for the purchase of new dwellings (seasonally adjusted) rose by 2.7% in October 2003, after an increase of 1.6% in September. The trend series rose 1.2% in October, following larger increases over the previous twelve months.

Purchase of established dwellings

The seasonally adjusted established dwelling finance series decreased by 0.6% (down 352) in October 2003, after rises each month since December 2002. The decrease was despite a large increase (up 608) in refinancing. When refinancing is excluded, the series fell by 2.7%. The trend series growth slowed to 1.8% in October.