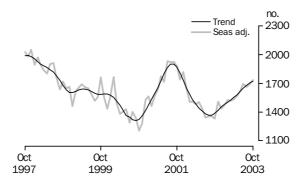

PURPOSE OF FINANCE

Construction of dwellings

Construction commitments (seasonally adjusted) rose by 1.7% in October 2003. The trend series increased by 0.2% in October, continuing the run of small increases evident so far in 2003.

Purchase of new dwellings

The number of finance commitments for the purchase of new dwellings (seasonally adjusted) rose by 2.7% in October 2003, after an increase of 1.6% in September. The trend series rose 1.2% in October, following larger increases over the previous twelve months.