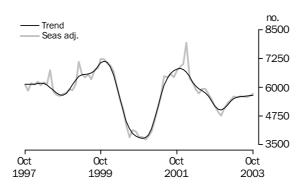

#### DWELLINGS FINANCED

Number financed including refinancing

Total housing finance activity (seasonally adjusted) fell 0.3% (down 214) from last month's series high. This decrease was primarily due to a decrease in finance for the purchase of established dwellings excluding refinancing (down 960, -2.7%). Partially offsetting this fall were increases in refinancing (up 608, 3.3%), construction of dwellings (up 93, 1.7%) and purchase of new dwellings (up 45, 2.7%). The total housing commitments trend increased in October (up 987, 1.6%).

There were decreases (seasonally adjusted) in Queensland (down 193, -1.5%), Victoria (down 123, -0.9%), SA (down 118, 2.3%), Tasmania (down 46, -3.3%) and ACT (down 30, -3.4%), while increases were recorded for NSW (up 112, 0.6%) and WA (up 50, 0.7%), NT remained constant. The trend series increased in October 2003 for all states and territories, except for the Northern Territory.

Number financed excluding refinancing

The number of dwellings financed excluding refinancing (seasonally adjusted) decreased in October 2003 (down 822, -1.9%), following rises in nine of the last ten months. The trend series increased by 0.8% in October.