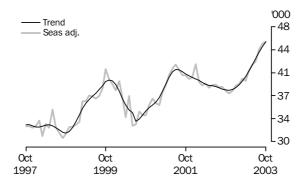

#### DWELLINGS FINANCED

Number financed including refinancing

Total housing finance activity (seasonally adjusted) fell 0.3% (down 214) from last month's series high. This decrease was primarily due to a decrease in finance for the purchase of established dwellings excluding refinancing (down 960, -2.7%). Partially offsetting this fall were increases in refinancing (up 608, 3.3%), construction of dwellings (up 93, 1.7%) and purchase of new dwellings (up 45, 2.7%). The total housing commitments trend increased in October (up 987, 1.6%).

Number financed excluding refinancing

The number of dwellings financed excluding refinancing (seasonally adjusted) decreased in October 2003 (down 822, -1.9%), following rises in nine of the last ten months. The trend series increased by 0.8% in October.

Value of commitments

The total value of commitments (seasonally adjusted) increased by 0.7% in October 2003. The trend series continued its run of increases since September 2000, with the October 2003 increase of 2.2% influenced by the strength in the seasonally adjusted series in previous months.