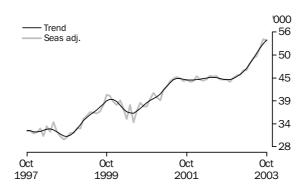

Purchase of established dwellings

The seasonally adjusted established dwelling finance series decreased by 0.6% (down 352) in October 2003, after rises each month since December 2002. The decrease was despite a large increase (up 608) in refinancing. When refinancing is excluded, the series fell by 2.7%. The trend series growth slowed to 1.8% in October.

## HOUSING FINANCE SUMMARY OF FINDINGS continued

Refinancing

The number of refinancing commitments (seasonally adjusted) rose by 3.3% in October 2003, making October the sixth consecutive month of growth. As a result, trend growth remained strong, at 3.7%.