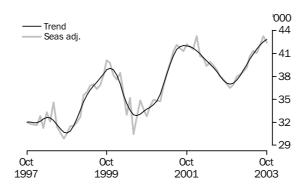

Purchase of new dwellings

The number of finance commitments for the purchase of new dwellings (seasonally adjusted) rose by 2.7% in October 2003, after an increase of 1.6% in September. The trend series rose 1.2% in October, following larger increases over the previous twelve months.