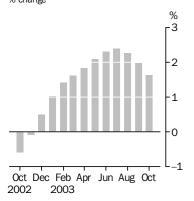

### TREND ESTIMATES

- Growth in the trend series for the number of housing finance commitments eased to 1.6% in October 2003 (down from 2.0%). The trend series excluding refinancing rose by 0.8% (down from 1.1%). The value of commitments trend increased by 2.3% (down from 3.1%).
- The construction finance trend series increased of 0.2% in October 2003, while the purchase of new dwellings increased by 1.2%. The established dwellings trend eased to 1.8% in October 2003, while the refinancing trend increased by 3.7%.

#### DWELLINGS FINANCED

Number financed including refinancing

Total housing finance activity (seasonally adjusted) fell 0.3% (down 214) from last month's series high. This decrease was primarily due to a decrease in finance for the purchase of established dwellings excluding refinancing (down 960, -2.7%). Partially offsetting this fall were increases in refinancing (up 608, 3.3%), construction of dwellings (up 93, 1.7%) and purchase of new dwellings (up 45, 2.7%). The total housing commitments trend increased in October (up 987, 1.6%).